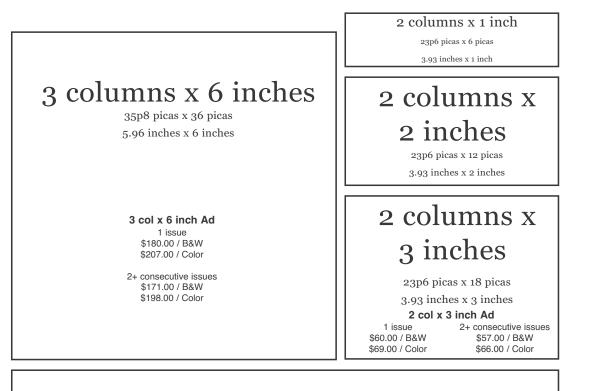

#### CATHOLIC DIOCESE OF SALINA

**3 col x 6 inch Ad** 1 issue \$180.00 / B&W \$207.00 / Color

2+ consecutive issues \$171.00 / B&W \$198.00 / Color

For more information, contact Msgr. Hake 785-488-6860 or email frieh 1934@g mail.com