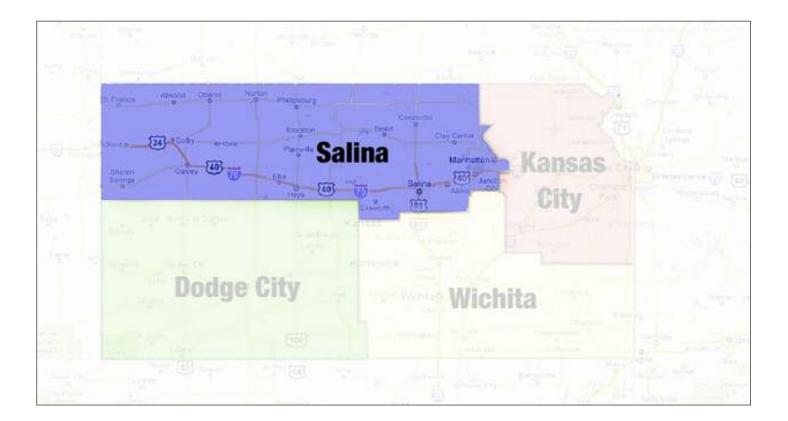

The Register is the official newspaper of the Catholic Diocese of Salina. The diocese covers the north-west quadrant of the state of Kansas.

The Register mails directly to the homes of all registered Catholic households within the diocese twice a month. In addition to in-diocese, some households from outside of the diocese subscribe to The Register as well. Often, they have family ties to Northwest Kansas or lived in the diocese before moving.

In all, more than 16,500 copies of The Register are mailed out on the fourth Friday of the month.

As a point of comparison, the major daily newspapers within the diocese include:

Salina Journal, circulation 6,500 Hays Daily News, circulation 4,000